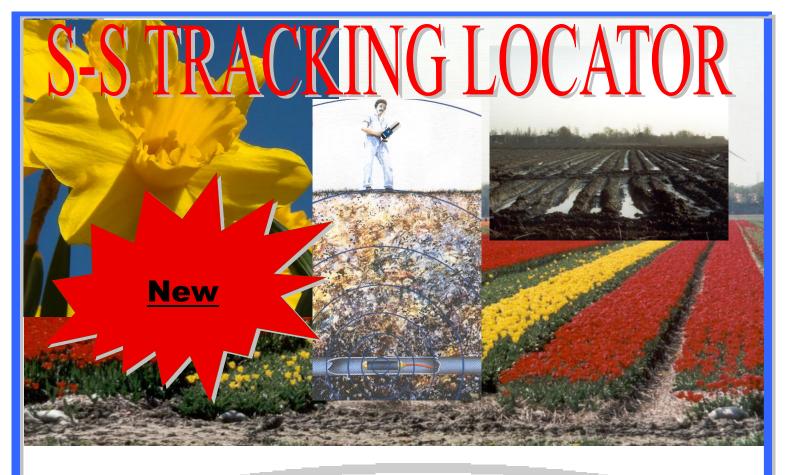

## To search and locate drain pipes and blockages

Through the use of a high-quality tracking locator, it is always possible to locate the drain pipes or any blockages.

The tracking locator consists of two units, a transmitter and a receiver.

The transmitter is pushed into the drainage pipe with the flushing hose or a special polyester wire reel (option)

Using the hand-held receiver, which emits a signal tone, it's possible to follow the path of the transmitter while it is traveling up the drain pipe.

However, it is also possible to look for the transmitter on the field by using the course adjustment first on the receiver, the transmitter will be in range  $o \pm 3$  to 4 meters.

The location of the transmitter can be further be determined using fine adjustments

on the receiver down to an area of 60 cm x 60 cm.

As a result, the location of the blocked drain is reduced to a minimum with less digging..

Option.

S– S Enginering BV Tulipastrjitte 38 9051 NG STIENS Nederland Mobil 0031-6-54 20 20 54 Fax. 0031-58-257 58 47