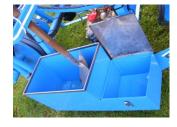

#### TOOLBOX/BIN

A toolbox can be mounted on the PROFESSIONAL Drain Jetter. This enables easy storage of e.g. spades, pins, locator etc. As well as various nozzles and tools.

Thus all tools and necessities are ready available and neatly stored.