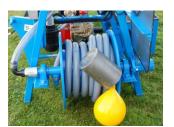

# EXTRA REEL FOR PRESSURE HOSE

On the RH side an extra hand or hydraulically operated reel with ½" hose can be mounted on the PROFESSIONAL Drain Jetter. This can be used for cleaning of sewer pipes or older small diameter [3 cm] drain pipes. Also a hose can be connected for cleaning of equipment, stables, pavement etc.

# **EXTRA REEL FOR SUCTION HOSE**

On the LH side of the PROFESSIONAL Drain Jetter a manual or hydraulic driven reel with the suction hose can be mounted. The suction hose can then be reeled in and out manually or hydraulically. This avoids struggling around with a water filled suction hose.