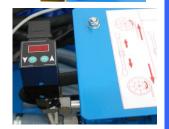

Wireless remote control is seen as an excellent option on a PROFESSIONAL Drain Jetter. The functions equipped with WRC can be controlled from the ditch side or elsewhere up to a distance of max. 100 metres. The machine operator can stand near the end pipe to see what function needs to be applied. This avoids walking back and forth the to the machine to control the function required.

In case of a remote control failure, or the need of manual operation,

manual control is always possible as manual control levers are standard mounted on the PROFFESSIONAL Drain Jetter.