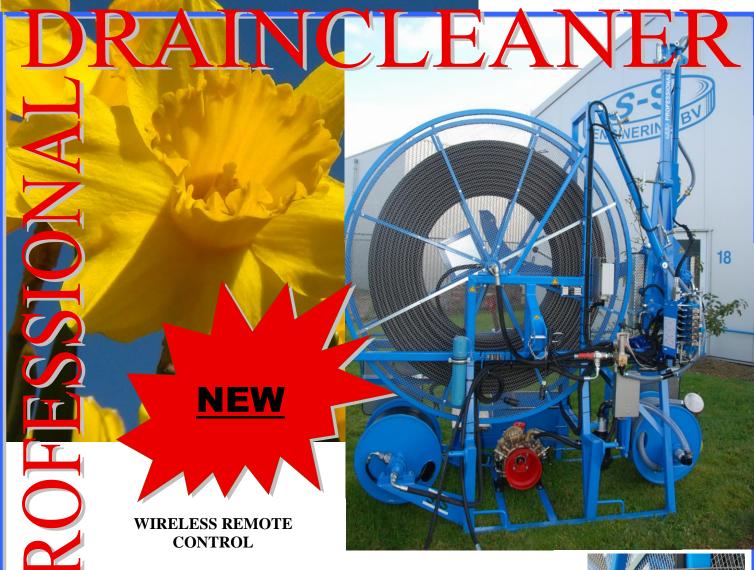

# ELECTRIC ADJUSTABLE METER COUNTER

The EC meter counter replaces the mechanical meter counter supplied on the PROFESSIONAL Drain Jetter.

The length of the drain pipe to be cleaned is typed into the computer before the cleaning hose enters the drain pipe. When the drive system is started, the computer starts counting the number of meters that the pe-hose is fed into the drain and this is shown on the display of the remote control.

When the length that was typed into the computer is reached, the drive system will reverse and pull the pe-hose out of the drain and then stops automatically.

The machine is ready for the next drain.