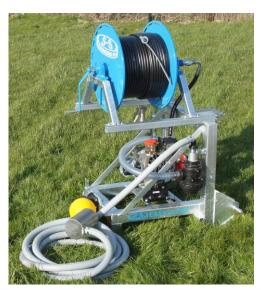

The EASYCLEANER is built to clean surface water drains, sewer drains and other domestic drains.

For cleaning Cow sheds, Machinery and Vehicles etc when you need high water volume for efficient cleaning.

The EASYCLEANER is also effective in slatted floors with run off channels in chicken pig and cow sheds etc.

It will clean drain pipes down to 30mm or larger discharge pipes on industrial sites.

The easyclean comes standard 100 metres of ½" 90 bar working preassure hose with 142 ltr/min-50 bar piston diaphragm pump.

The pressure and high water volume at the nozzle pulls the hose up the drain pipes.

For retreival there is a manual rewind handle to re load back onto the reel.

Included in the specification is stainless steel suction filter, suction filter pre pump and P.T.O. Shaft.