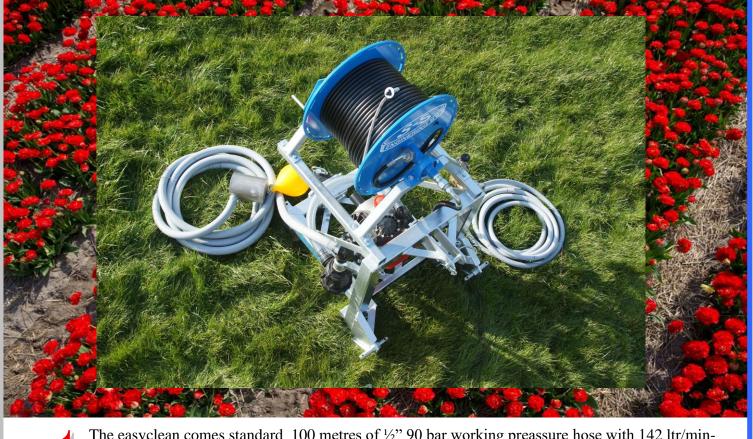

The EASYCLEANER is also effective in slatted floors with run off channels in chicken pig and cow sheds etc.

It will clean drain pipes down to 30mm or larger discharge pipes on industrial sites.

The easyclean comes standard 100 metres of ½" 90 bar working preassure hose with 142 ltr/min-50 bar piston diaphragm pump.

The pressure and high water volume at the nozzle pulls the hose up the drain pipes.

For retreival there is a manual rewind handle to re load back onto the reel.

Included in the specification is stainless steel suction filter, suction filter pre pump and P.T.O. Shaft.