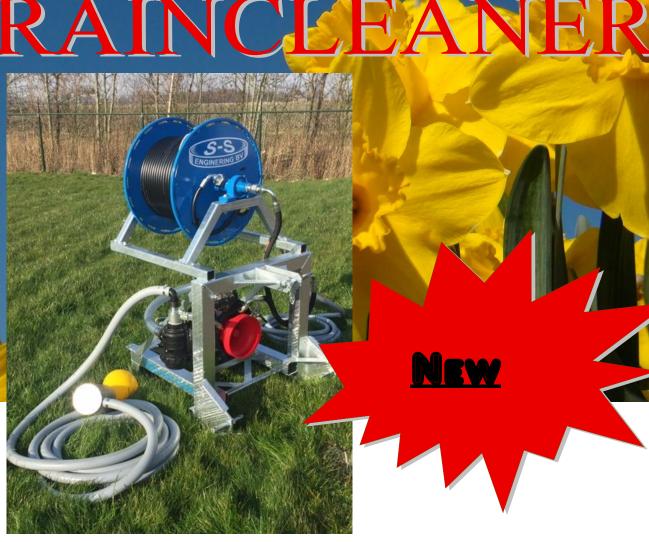

The EASYCLEANER is built to clean surface water drains, sewer drains and other domestic drains.

For cleaning Cow sheds, Machinery and Vehicles etc when you need high water volume for efficient cleaning.

The EASYCLEANER is also effective in slatted floors with run off channels in chicken pig and cow sheds etc.

It will clean drain pipes down to 30mm or larger discharge pipes on industrial sites.

The easyclean comes standard 100 metres of ½" 90 bar working preassure hose with 142 ltr/min-50 bar piston diaphragm pump.

The pressure and high water volume at the nozzle pulls the hose up the drain pipes.

For retreival there is a manual rewind handle to re load back onto the reel.

Included in the specification is stainless steel suction filter, suction filter pre pump and P.T.O. Shaft.